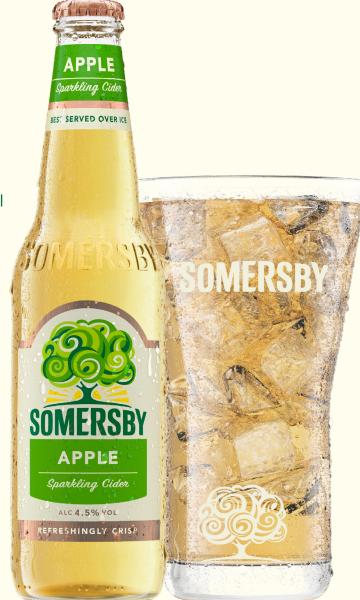

# SOMERSBY APPLE

This is where it all began. The flagship apple cider that gave Somersby its reputation - setting the standard for crisp and refreshing taste. Crafted from fermented apple juice and natural flavours, this fruity and sparkling drink forgoes artificial sweeteners, colours and flavours - making it a natural choice for pretty much anyone with taste buds.

#### **SERVE GUIDELINES**

- Served at 5°C
- Served over ice
- Branded tumbler glass
- Sparkling liquid