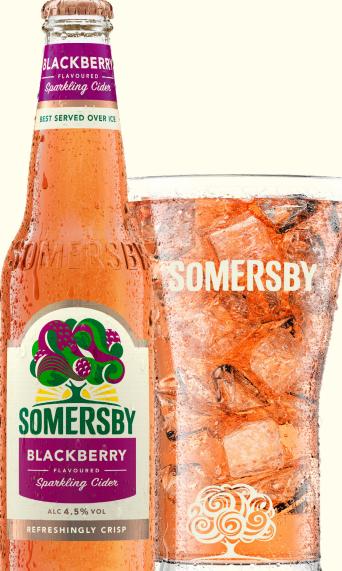

# SOMERSBY BLACKBERRY

Somersby is available in many different delicious fruity variants, but one of the most popular variants is our blackberry cider. Somersby Blackberry is a fruity favoured cider with a breath of freshness and a natural mild taste of blackberry, spreading joy and sunny togetherness wherever it is served.

#### **SERVE GUIDELINES**

- Served at 5°C
- Served over ice
- Branded tumbler glass
- Sparkling liquid