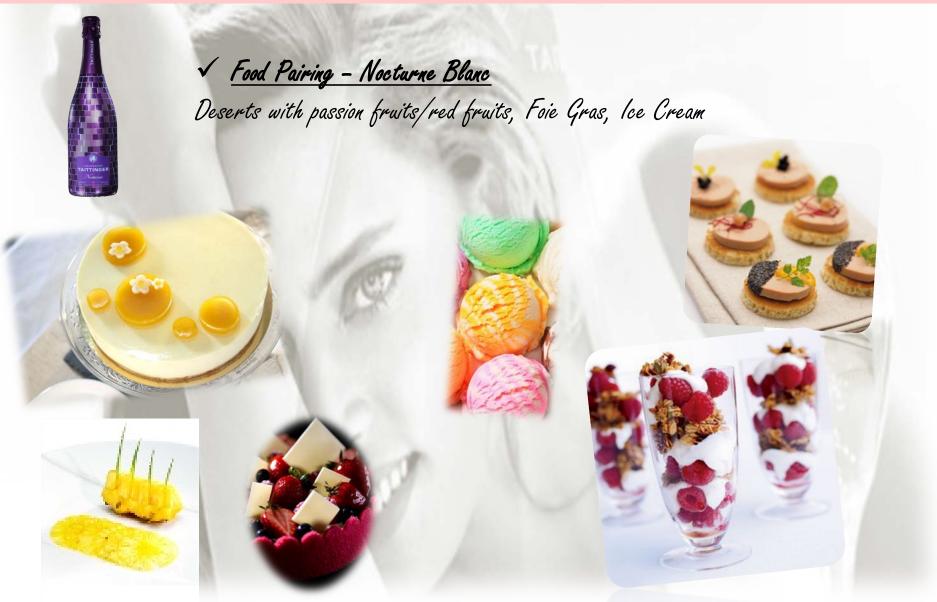

#### ✓ Concept?

- Propose <u>5 different</u> champagnes in a food pairing:
  - Brut, Prestige Rosé, Les Folies de la Marqueterie, Préludes et Nocturne
    Blanc
- Convince your client to highlight their Brunch with a range of Champagne
- A unique champagne with the appropriate food
  - → Your client will offer a <u>unique experience</u> for their customer
- The customer will discover the universe of Taittinger and your client will raise the perception of his Brunch.
- Your client will stand out of their competitors
- Champagne is a matter of style!
  - → Drink Champagne on Sunday's!