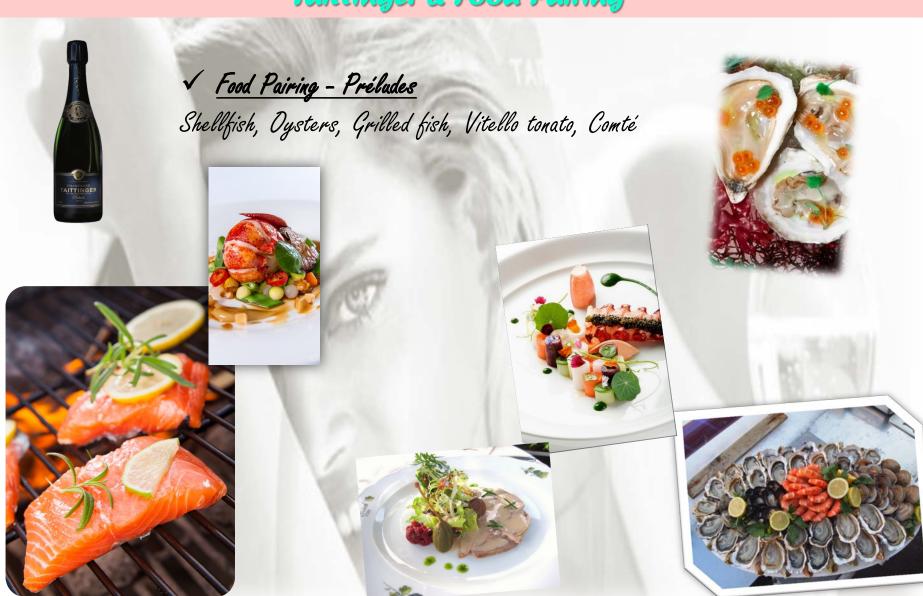

#### ✓ Concept?

- Propose <u>5 different</u> champagnes in a food pairing:
  - Brut, Prestige Rosé, Les Folies de la Marqueterie, Préludes et Nocturne
    Blanc
- Convince your client to highlight their Brunch with a range of Champagne
- A unique champagne with the appropriate food
  - → Your client will offer a <u>unique experience</u> for their customer
- The customer will discover the universe of Taittinger and your client will raise the perception of his Brunch.
- Your client will stand out of their competitors
- Champagne is a matter of style!
  - → Drink Champagne on Sunday's!