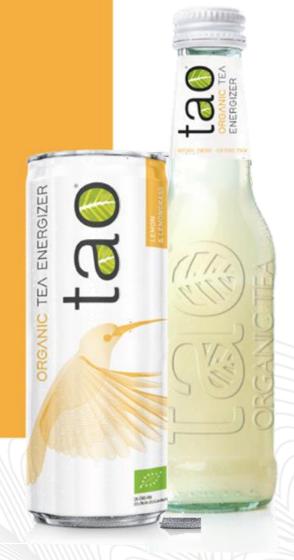

## EMON

Discover the energy of natural caffeine from guarana and green coffee beans and experiment the intense taste of mango, peach, apple, lemon, lemongrass and vanilla mixed with mate and ginseng.