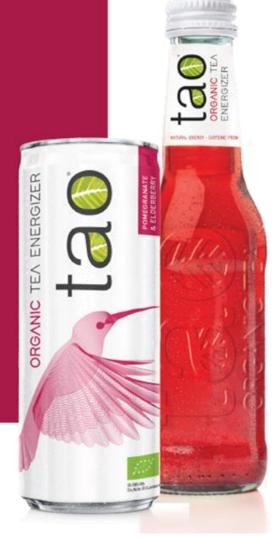

## POMEGRANATE

Discover the energy of natural caffeine from guarana and green coffee beans and experiment the unique freshness of lemon, pomegranate, elderberry, linden flowers, blackcurrant and raspberry mixed with mate and ginseng.